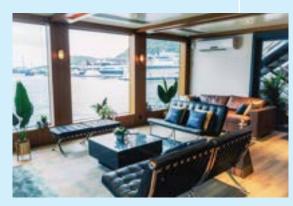

#### Lower Deck:

- 2 indoor multi-function rooms with AC
- Self-serving coffee corner
- Diving platform
- Outdoor and indoor showers
- 2 lavatories

Stage / Dance Floor (With electricity supply)

**Grass Turf**(Can set sofas or individual seatings up to 50pax)

Front room: Lounge Setting
(Can change to dinning / meeting / presentation setting)

Back room: Dining Setting
(Can change to lounge / meeting setting)