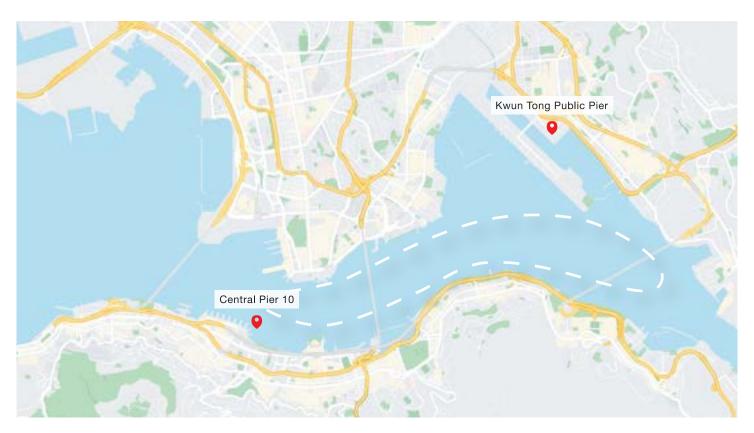

## BOARDING & DISEMBARKATION PIER

Victoria Harbour Cruise

Central Pier 10 / Kwun Tong Public Pier

Southern Islands Cruise

Aberdeen Ocean Court / Aberdeen Marina Club (AMC members only)

# CRUISING ROUTE

Victoria Harbour Cruise

Embark and Disembark at: Central Pier 10 or Kwun Tong Public Pier

Southern Island Cruise

Embark and Disembark at: Aberdeen Ocean Court Pier

Al-fresco Bar (High table and low table sittings available)