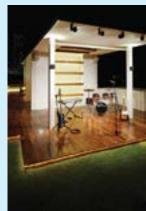

#### Upper Deck:

- Al Fresco bar
- Outdoor dancing floor / performance stage
- Artificial grass lawn
- Glass ceiling

Stage / Dance Floor (With electricity supply)

**Grass Turf**(Can set sofas or individual seatings up to 50pax)

Front room: Lounge Setting
(Can change to dinning / meeting / presentation setting)

Back room: Dining Setting
(Can change to lounge / meeting setting)