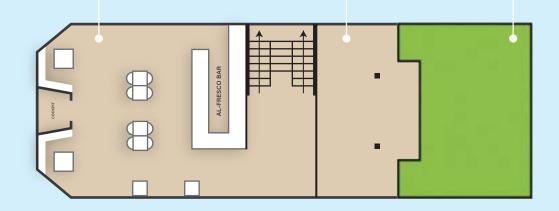

#### Upper Deck:

- Al Fresco bar
- Outdoor dancing floor / performance stage
- Artificial grass lawn
- Glass ceiling

# CRUISING ROUTE

Victoria Harbour Cruise

Embark and Disembark at: Central Pier 10 or Kwun Tong Public Pier

Southern Island Cruise

Embark and Disembark at: Aberdeen Ocean Court Pier

Al-fresco Bar (High table and low table sittings available)

Stage / Dance Floor (With electricity supply)

**Grass Turf**(Can set sofas or individual seatings up to 50pax)

Front room: Lounge Setting
(Can change to dinning / meeting / presentation setting)

Back room: Dining Setting
(Can change to lounge / meeting setting)