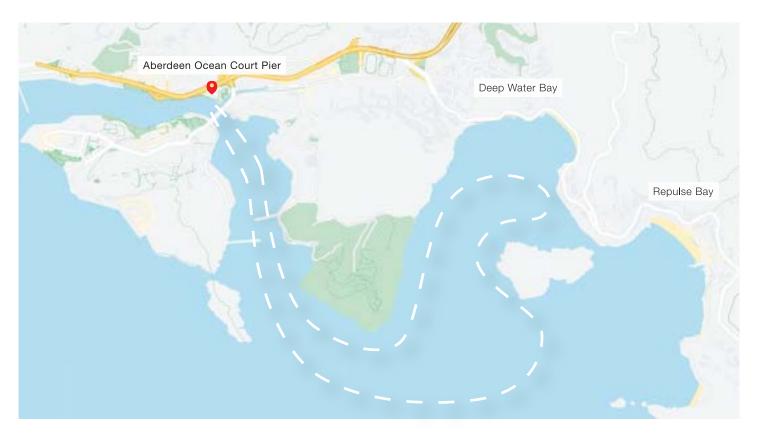

## BOARDING & DISEMBARKATION PIER

Victoria Harbour Cruise

Central Pier 10 / Kwun Tong Public Pier

Southern Islands Cruise

Aberdeen Ocean Court / Aberdeen Marina Club (AMC members only)

# CRUISING ROUTE

Victoria Harbour Cruise

Embark and Disembark at: Central Pier 10 or Kwun Tong Public Pier

Southern Island Cruise

Embark and Disembark at: Aberdeen Ocean Court Pier

Al-fresco Bar (High table and low table sittings available)