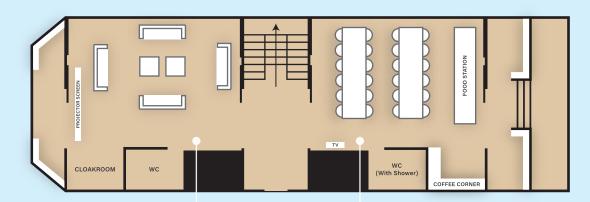

#### Lower Deck:

- 2 indoor multi-function rooms with AC
- Self-serving coffee corner
- Diving platform
- Outdoor and indoor showers
- 2 lavatories

#### AMENITIES

Music player (covers both deck)

Portable microphone set

Portable screen & projector with HDMI cables

WIFI (full boat coverage)

Refrigerator and freezer

Cake stand & cake knife

Stage / Dance Floor (With electricity supply)

**Grass Turf**(Can set sofas or individual seatings up to 50pax)

Front room: Lounge Setting
(Can change to dinning / meeting / presentation setting)

Back room: Dining Setting
(Can change to lounge / meeting setting)