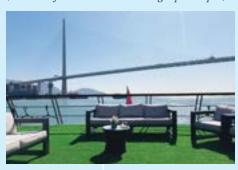

#### Upper Deck:

- Al Fresco bar
- Outdoor dancing floor / performance stage
- Artificial grass lawn
- Glass ceiling

Stage / Dance Floor (With electricity supply)

**Grass Turf**(Can set sofas or individual seatings up to 50pax)

Front room: Lounge Setting
(Can change to dinning / meeting / presentation setting)

Back room: Dining Setting
(Can change to lounge / meeting setting)