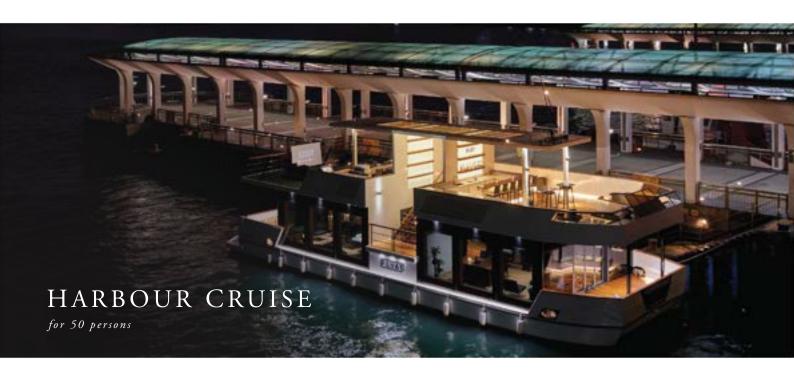

#### CAPACITY

50 maximum, excluding crew members

#### CREW

7, includes captain, stewardess & 2 bar staff

#### FACILITIES

#### Lower Deck:

- 2 indoor multi-function rooms with AC
- Self-serving coffee corner
- Diving platform
- Outdoor and indoor showers
- 2 lavatories

#### Upper Deck:

- Al Fresco bar
- Outdoor dancing floor / performance stage
- Artificial grass lawn
- Glass ceiling

#### AMENITIES

Music player (covers both deck)

Portable microphone set

Portable screen & projector with HDMI cables

WIFI (full boat coverage)

Refrigerator and freezer

Cake stand & cake knife